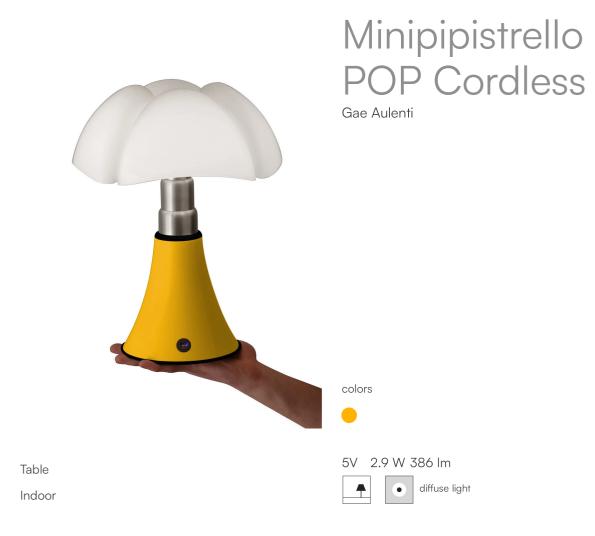

Authentic lamp with a distinct personality, designed by Gae Aulenti in 1965 for the Olivetti showroom in Paris, in the dark brown colour.

The selection has grown over time in terms of color and size, offering large, medium, mini and mini cordless options.

The new 2023 edition has a Pop yellow color and is numbered and signed by Gae Aulenti. Pipistrello Pop features a polished yellow painted aluminum frame, a stainless-steel telescope, and a white opal methacrylate diffuser. The diffuser's base, knob, and ring nut are all made of polished black painted metal.

Dimmable LED light source integrated with an electronic plug-in ballast.

Each Pipistrello Mini has a fixed telescope; it cannot be extended. The shape is retained, but not the mechanical movement.

Typology

## **Dimensions**

Height 35 cm Diameter 27 cm Weight 1.8 Kg

## Materials

Structure aluminium stainless steel Diffuser methacrylate 040

Base iron

5V Watt 2.9 W Voltage 386 lm Lumen Included Power unit CRI >80 Mounting Power Supply 50000 h Duration External

Dimmable electronic power supply and rechargeable battery Power supply