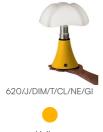

The new 2023 edition has a Pop yellow color and is numbered and signed by Gae Aulenti. Pipistrello Pop features a polished yellow painted aluminum frame, a stainless-steel telescope, and a white opal methacrylate diffuser. The diffuser's base, knob, and ring nut are all made of polished black painted metal.

## **Dimensions**

Height 35 cm Diameter 27 cm Weight 1.8 Kg