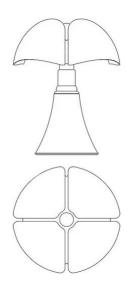

## **Dimensions**

Height 35 cm Diameter 27 cm Weight 1.8 Kg

## Materials

Structure aluminium stainless steel Diffuser methacrylate 040

Base iron

5V Watt 2.9 W Voltage 386 lm Lumen Included Power unit CRI >80 Mounting Power Supply 50000 h Duration External

Dimmable electronic power supply and rechargeable battery Power supply